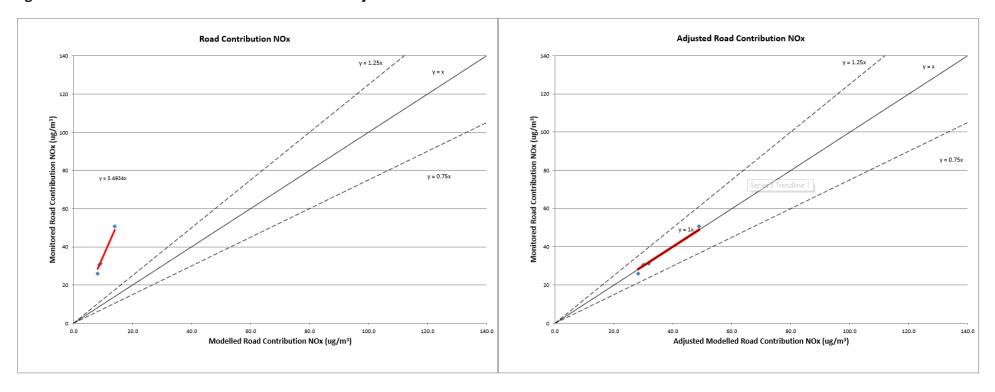

## Appendix 16.2 Verification graphs showing modelled NOx concentrations against monitored NOx concentrations

Figure 1 - Modelled and monitored road NOx and Adjusted modelled road NOx for verification zone A