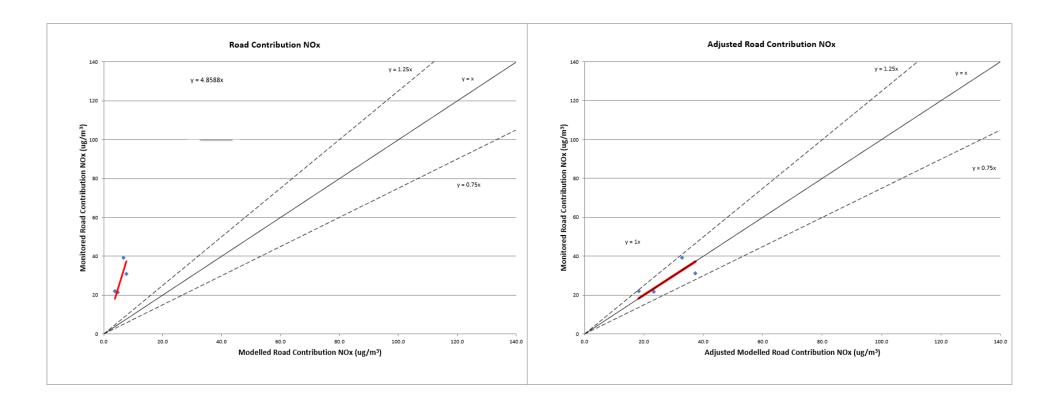

Figure 2 - Modelled and monitored road NOx and Adjusted modelled road NOx for verification zone B

Figure 3 - Modelled and monitored road NOx and Adjusted modelled road NO<sub>x</sub> for verification zone C