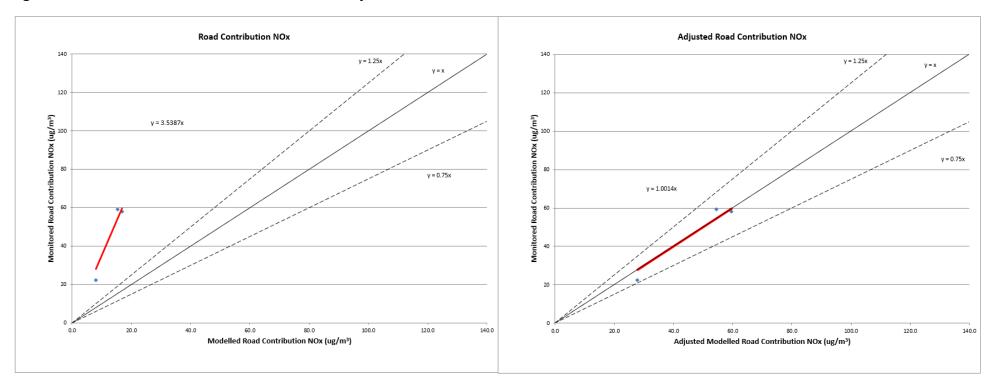

Figure 2 - Modelled and monitored road NOx and Adjusted modelled road NOx for verification zone B

Figure 3 - Modelled and monitored road NOx and Adjusted modelled road NO<sub>x</sub> for verification zone C